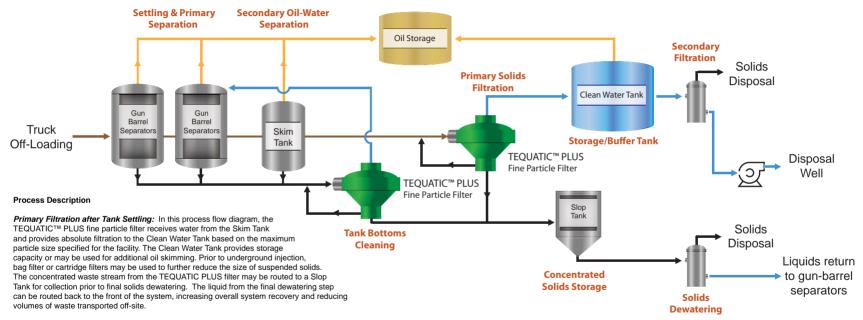

## **Process Flow Diagram for Produced Water Disposal**

The TEQUATIC<sup>™</sup> PLUS Fine Particle Filter

Tank Bottoms Cleaning: To further increase system efficiency, the debris that settles at the bottom of the Gun Barrel Tank and Skim Tank can be sent directly through the TEQUATIC PLUS filter, reducing the frequency of manual tank cleanouts. The clean filtrate would be sent back into the same tank and the concentrated waste stream would be routed to the Slop Tank for further dewatering. This process reduces the operating and maintenance costs, and downtime associated with tank bottoms cleaning.